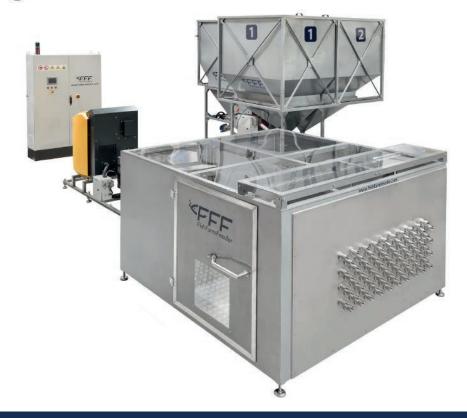

## Ongrowing - Land-based

Feeding systems for ongrowing in land-based fish farms and/or RAS..

|                     | Minimum | Maximum  |                                |
|---------------------|---------|----------|--------------------------------|
| Selector Matrix     | 10      | 100      | Number of outlets per selector |
| Size Pellet         | 4 mm    | > 20 mm  | Size of pellet to use          |
| Feeding pipe size   | 50      | 100      | Diameter of HDPE pipe          |
| Individual Dose     | > 5 Kg  | > 400 Kg | Size of each individual dose   |
| Blower   Compressor | 7,5     | > 30     | kW of power consumption        |
| Doses per day       | 1       | 1440     | Number of doses per day        |
| Number of Silos     | 1       | 8        | Number of silos per feeder     |
| Length of pipes     | 1       | 800      | Length of pipes in meters      |

## Ongrowing - Land-based