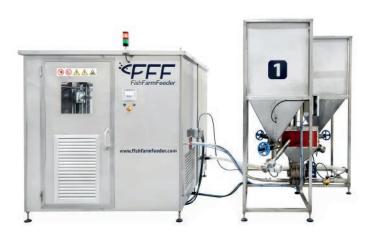

Pre-grow FFF

Centralized feeding systems for pre-growing in land-based fish farms and/or RAS.

|                     | Minimum | Maximum |                                |
|---------------------|---------|---------|--------------------------------|
| Selector Matrix     | 20      | 200     | Number of outlets per selector |
| Size Pellet         | 1 mm    | 4 mm    | Size of pellet to use          |
| Feeding pipe size   | 25      | 40      | Diameter of HDPE pipe          |
| Individual Dose     | > 10 gr | 25 Kg   | Size of each individual dose   |
| Blower   Compressor | 5,5     | 7,5     | kW of power consumption        |
| Doses per day       | 1       | > 4000  | Number of doses per day        |
| Number of Silos     | 1       | 8       | Number of silos per feeder     |
| Length of pipes     | 1       | 400     | Length of pipes in meters      |

Pre-grow FFF