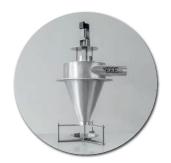

Pre-grow FFF

Centralized feeding systems for pre-growing in land-based fish farms and/or RAS.

|                     | Minimum | Maximum |                                |
|---------------------|---------|---------|--------------------------------|
| Selector Matrix     | 20      | 200     | Number of outlets per selector |
| Size Pellet         | 1 mm    | 4 mm    | Size of pellet to use          |
| Feeding pipe size   | 25      | 40      | Diameter of HDPE pipe          |
| Individual Dose     | > 10 gr | 25 Kg   | Size of each individual dose   |
| Blower   Compressor | 5,5     | 7,5     | kW of power consumption        |
| Doses per day       | 1       | > 4000  | Number of doses per day        |
| Number of Silos     | 1       | 8       | Number of silos per feeder     |
| Length of pipes     | 1       | 400     | Length of pipes in meters      |

Pre-grow FFF