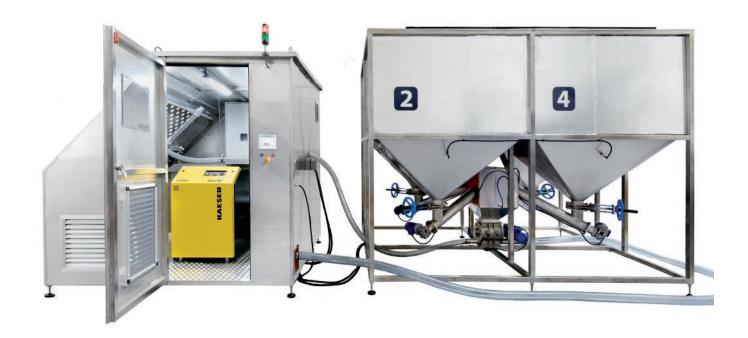

## Ongrowing - Land-based

Feeding systems for ongrowing in land-based fish farms and/or RAS..

|                     | Minimum | Maximum  |                                |
|---------------------|---------|----------|--------------------------------|
| Selector Matrix     | 10      | 100      | Number of outlets per selector |
| Size Pellet         | 4 mm    | > 20 mm  | Size of pellet to use          |
| Feeding pipe size   | 50      | 100      | Diameter of HDPE pipe          |
| Individual Dose     | > 5 Kg  | > 400 Kg | Size of each individual dose   |
| Blower   Compressor | 7,5     | > 30     | kW of power consumption        |
| Doses per day       | 1       | 1440     | Number of doses per day        |
| Number of Silos     | 1       | 8        | Number of silos per feeder     |
| Length of pipes     | 1       | 800      | Length of pipes in meters      |

## Ongrowing - Land-based