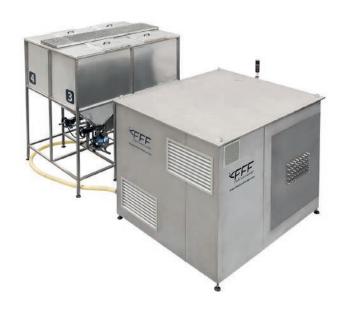

Pre-grow FFF

Centralized feeding systems for pre-growing in land-based fish farms and/or RAS.

|                     | Minimum | Maximum |                                |
|---------------------|---------|---------|--------------------------------|
| Selector Matrix     | 20      | 200     | Number of outlets per selector |
| Size Pellet         | 1 mm    | 4 mm    | Size of pellet to use          |
| Feeding pipe size   | 25      | 40      | Diameter of HDPE pipe          |
| Individual Dose     | > 10 gr | 25 Kg   | Size of each individual dose   |
| Blower   Compressor | 5,5     | 7,5     | kW of power consumption        |
| Doses per day       | 1       | > 4000  | Number of doses per day        |
| Number of Silos     | 1       | 8       | Number of silos per feeder     |
| Length of pipes     | 1       | 400     | Length of pipes in meters      |

Pre-grow FFF