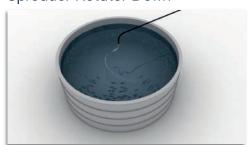

### For circular tanks

Inverted Cone

Spreader Rotator Down

Spreader Rotator Up

Cyclone

For rectangular tank

Lengthwise

Breadthwise