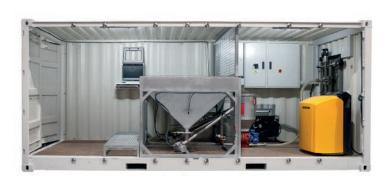

# Container Feeding Systems

CFS

## Ongrowing - Land-based

Feeding systems for ongrowing in land-based fish farms and/or RAS..

|                     | Minimum | Maximum  |                                |
|---------------------|---------|----------|--------------------------------|
| Selector Matrix     | 10      | 100      | Number of outlets per selector |
| Size Pellet         | 4 mm    | > 20 mm  | Size of pellet to use          |
| Feeding pipe size   | 50      | 100      | Diameter of HDPE pipe          |
| Individual Dose     | > 5 Kg  | > 400 Kg | Size of each individual dose   |
| Blower   Compressor | 7,5     | > 30     | kW of power consumption        |
| Doses per day       | 1       | 1440     | Number of doses per day        |
| Number of Silos     | 1       | 8        | Number of silos per feeder     |
| Length of pipes     | 1       | 800      | Length of pipes in meters      |