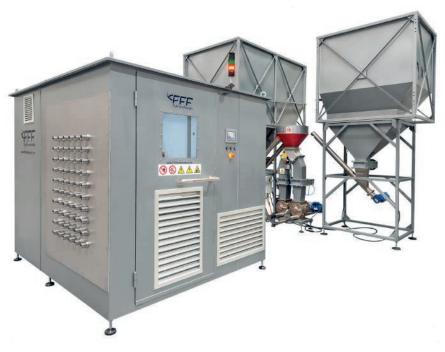

| Minimum | Maximum  |                                |
|---------------------|---------|----------|--------------------------------|
| Selector Matrix     | 10      | 100      | Number of outlets per selector |
| Size Pellet         | 4 mm    | > 20 mm  | Size of pellet to use          |
| Feeding pipe size   | 50      | 100      | Diameter of HDPE pipe          |
| Individual Dose     | > 5 Kg  | > 400 Kg | Size of each individual dose   |
| Blower   Compressor | 7,5     | > 30     | kW of power consumption        |
| Doses per day       | 1       | 1440     | Number of doses per day        |
| Number of Silos     | 1       | 8        | Number of silos per feeder     |
| Length of pipes     | 1       | 800      | Length of pipes in meters      |



## Ongrowing - Land-based







## Spreaders

### For circular tanks

Inverted Cone



Spreader Rotator Down





Spreader Rotator Up



Cyclone





For rectangular tank

Lengthwise



Breadthwise





Bifurcator



Parabole