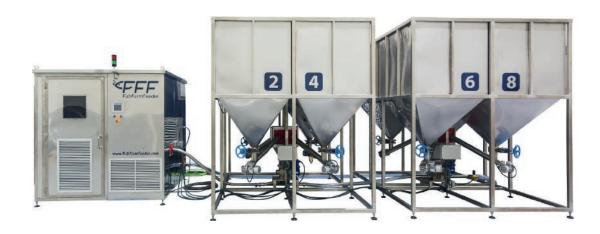

Pre-grow FFF

Centralized feeding systems for pre-growing in land-based fish farms and/or RAS.

|                     | Minimum | Maximum |                                |
|---------------------|---------|---------|--------------------------------|
| Selector Matrix     | 20      | 200     | Number of outlets per selector |
| Size Pellet         | 1 mm    | 4 mm    | Size of pellet to use          |
| Feeding pipe size   | 25      | 40      | Diameter of HDPE pipe          |
| Individual Dose     | > 10 gr | 25 Kg   | Size of each individual dose   |
| Blower   Compressor | 5,5     | 7,5     | kW of power consumption        |
| Doses per day       | 1       | > 4000  | Number of doses per day        |
| Number of Silos     | 1       | 8       | Number of silos per feeder     |
| Length of pipes     | 1       | 400     | Length of pipes in meters      |

Pre-grow FFF