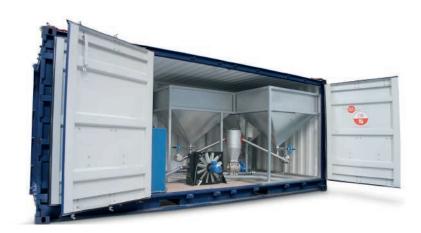

# Container Feeding Systems

CFS

## Ongrowing - Land-based

Feeding systems for ongrowing in land-based fish farms and/or RAS..

|                     | Minimum | Maximum  |                                |
|---------------------|---------|----------|--------------------------------|
| Selector Matrix     | 10      | 100      | Number of outlets per selector |
| Size Pellet         | 4 mm    | > 20 mm  | Size of pellet to use          |
| Feeding pipe size   | 50      | 100      | Diameter of HDPE pipe          |
| Individual Dose     | > 5 Kg  | > 400 Kg | Size of each individual dose   |
| Blower   Compressor | 7,5     | > 30     | kW of power consumption        |
| Doses per day       | 1       | 1440     | Number of doses per day        |
| Number of Silos     | 1       | 8        | Number of silos per feeder     |
| Length of pipes     | 1       | 800      | Length of pipes in meters      |