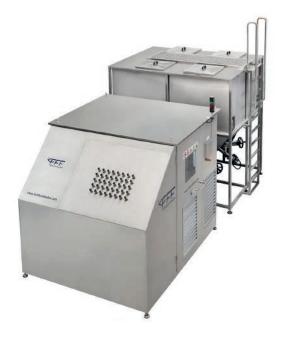

Pre-grow FFF

Centralized feeding systems for pre-growing in land-based fish farms and/or RAS.

|                     | Minimum | Maximum |                                |
|---------------------|---------|---------|--------------------------------|
| Selector Matrix     | 20      | 200     | Number of outlets per selector |
| Size Pellet         | 1 mm    | 4 mm    | Size of pellet to use          |
| Feeding pipe size   | 25      | 40      | Diameter of HDPE pipe          |
| Individual Dose     | > 10 gr | 25 Kg   | Size of each individual dose   |
| Blower   Compressor | 5,5     | 7,5     | kW of power consumption        |
| Doses per day       | 1       | > 4000  | Number of doses per day        |
| Number of Silos     | 1       | 8       | Number of silos per feeder     |
| Length of pipes     | 1       | 400     | Length of pipes in meters      |

Pre-grow FFF