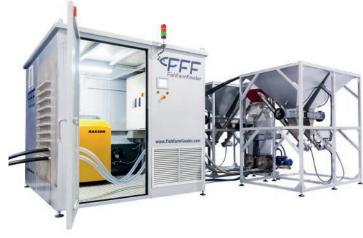

## Ongrowing - Land-based

Feeding systems for ongrowing in land-based fish farms and/or RAS..

|                     | Minimum | Maximum  |                                |
|---------------------|---------|----------|--------------------------------|
| Selector Matrix     | 10      | 100      | Number of outlets per selector |
| Size Pellet         | 4 mm    | > 20 mm  | Size of pellet to use          |
| Feeding pipe size   | 50      | 100      | Diameter of HDPE pipe          |
| Individual Dose     | > 5 Kg  | > 400 Kg | Size of each individual dose   |
| Blower   Compressor | 7,5     | > 30     | kW of power consumption        |
| Doses per day       | 1       | 1440     | Number of doses per day        |
| Number of Silos     | 1       | 8        | Number of silos per feeder     |
| Length of pipes     | 1       | 800      | Length of pipes in meters      |

## Ongrowing - Land-based