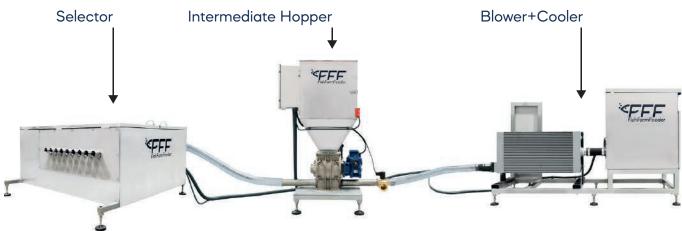

Pre-grow FFF

Centralized feeding systems for pre-growing in land-based fish farms and/or RAS.

|                     | Minimum | Maximum |                                |
|---------------------|---------|---------|--------------------------------|
| Selector Matrix     | 20      | 200     | Number of outlets per selector |
| Size Pellet         | 1 mm    | 4 mm    | Size of pellet to use          |
| Feeding pipe size   | 25      | 40      | Diameter of HDPE pipe          |
| Individual Dose     | > 10 gr | 25 Kg   | Size of each individual dose   |
| Blower   Compressor | 5,5     | 7,5     | kW of power consumption        |
| Doses per day       | 1       | > 4000  | Number of doses per day        |
| Number of Silos     | 1       | 8       | Number of silos per feeder     |
| Length of pipes     | 1       | 400     | Length of pipes in meters      |

Pre-grow FFF