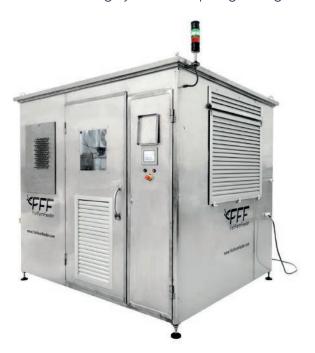

# Container Feeding Systems

CFS

## Ongrowing - Land-based

Feeding systems for ongrowing in land-based fish farms and/or RAS..

|                     | Minimum | Maximum  |                                |
|---------------------|---------|----------|--------------------------------|
| Selector Matrix     | 10      | 100      | Number of outlets per selector |
| Size Pellet         | 4 mm    | > 20 mm  | Size of pellet to use          |
| Feeding pipe size   | 50      | 100      | Diameter of HDPE pipe          |
| Individual Dose     | > 5 Kg  | > 400 Kg | Size of each individual dose   |
| Blower   Compressor | 7,5     | > 30     | kW of power consumption        |
| Doses per day       | 1       | 1440     | Number of doses per day        |
| Number of Silos     | 1       | 8        | Number of silos per feeder     |
| Length of pipes     | 1       | 800      | Length of pipes in meters      |