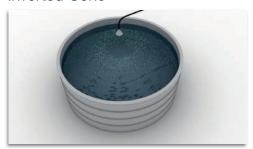

### For circular tanks

Inverted Cone

Spreader Rotator Down

Spreader Rotator Up

Cyclone

For rectangular tank

Lengthwise

Breadthwise