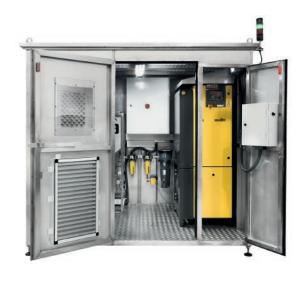

# Container Feeding Systems

CFS

## Ongrowing - Land-based

Feeding systems for ongrowing in land-based fish farms and/or RAS..

|                     | Minimum | Maximum  |                                |
|---------------------|---------|----------|--------------------------------|
| Selector Matrix     | 10      | 100      | Number of outlets per selector |
| Size Pellet         | 4 mm    | > 20 mm  | Size of pellet to use          |
| Feeding pipe size   | 50      | 100      | Diameter of HDPE pipe          |
| Individual Dose     | > 5 Kg  | > 400 Kg | Size of each individual dose   |
| Blower   Compressor | 7,5     | > 30     | kW of power consumption        |
| Doses per day       | 1       | 1440     | Number of doses per day        |
| Number of Silos     | 1       | 8        | Number of silos per feeder     |
| Length of pipes     | 1       | 800      | Length of pipes in meters      |