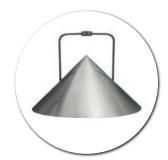

### For circular tanks

Inverted Cone

Spreader Rotator Down

Spreader Rotator Up

Cyclone

For rectangular tank

Lengthwise

Breadthwise